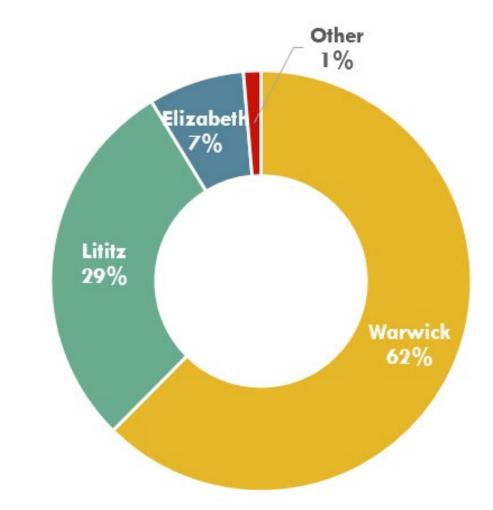

# **Participant Demographics**

- Warwick Township: 93
- Lititz Borough: 43
- Elizabeth Township: 11
- Other: 2
  - Manheim Township & Ephrata
- Total:

149

**Elizabeth Township** 