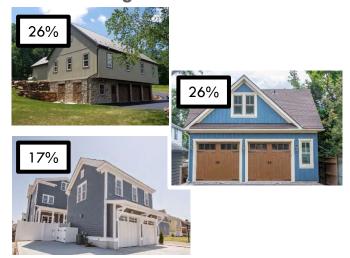

## **Most Preferred Accessory Dwelling Units**

#### **Warwick Region**

**Warwick Township Most Preferred** 

Warwick Region Comprehensive Plan Update

**Lititz Borough Most Preferred** 

**Elizabeth Township Most Preferred** 