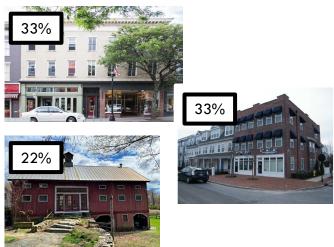

#### **Most Preferred Mixed Use Residential**

#### **Warwick Region**

**Warwick Township Most Preferred** 

Warwick Region Comprehensive Plan Update

**Lititz Borough Most Preferred** 

**Elizabeth Township Most Preferred** 