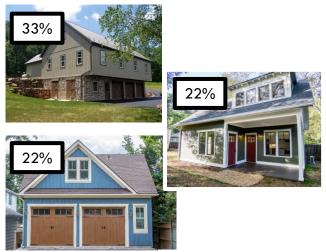

## Most Preferred Multifamily Residences that look like Single Family

**Warwick Region** 

**Warwick Township Most Preferred** 

Warwick Region Comprehensive Plan Update

**Lititz Borough Most Preferred** 

**Elizabeth Township Most Preferred** 