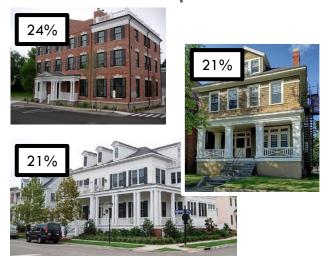

### Most Preferred Two and Three Family Homes

#### **Warwick Region**

21%

**Warwick Township Most Preferred** 

**Lititz Borough Most Preferred** 

**Elizabeth Township Most Preferred** 

**Warwick Region Comprehensive Plan Update** 