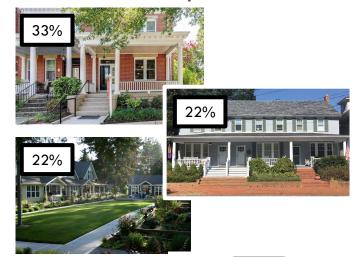

## Most Preferred Multifamily Residences that look like Single Family

**Warwick Region** 

**Warwick Township Most Preferred** 

Warwick Region Comprehensive Plan Update

**Lititz Borough Most Preferred** 

**Elizabeth Township Most Preferred** 