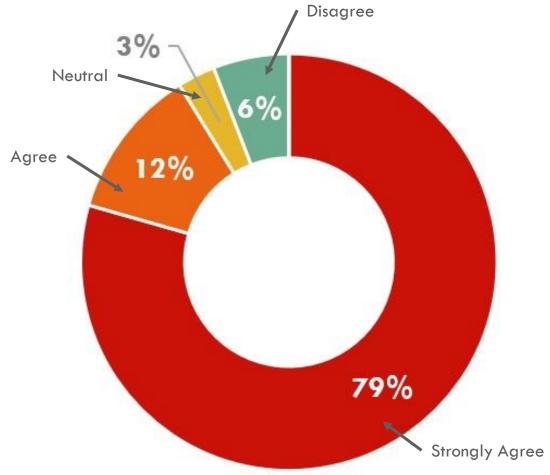

# Affordability within the Region

The lack of affordably priced housing is a significant problem within the Warwick Region.

| - | Strongly | Agree: | 27 |
|---|----------|--------|----|
|   |          |        |    |

Agree: 4

Neutral:

■ Disagree: 2

Strongly Disagree:

■ Total: 34