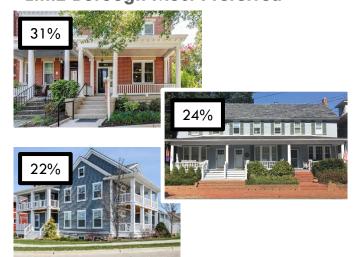

## Most Preferred Multifamily Residences that look like Single Family

**Warwick Region** 

**Warwick Township Most Preferred** 

Warwick Region Comprehensive Plan Update

**Lititz Borough Most Preferred** 

**Elizabeth Township Most Preferred** 