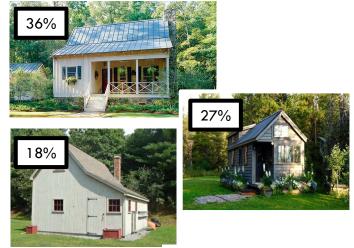

## Most Preferred Multifamily Residences that look like Single Family

**Warwick Region** 

**Warwick Township Most Preferred** 

Warwick Region Comprehensive Plan Update

**Lititz Borough Most Preferred** 

**Elizabeth Township Most Preferred** 