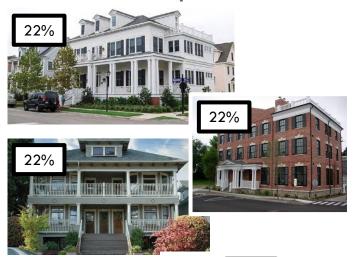

## Most Preferred Multifamily Residences that look like Single Family

**Warwick Region** 

**Warwick Township Most Preferred** 

Warwick Region Comprehensive Plan Update

**Lititz Borough Most Preferred** 

**Elizabeth Township Most Preferred** 