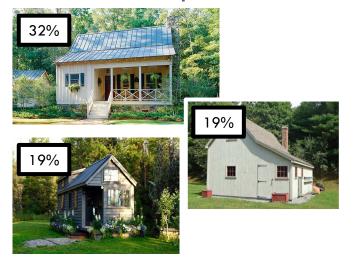

### Most Preferred Tiny House/Smaller Residences

#### **Warwick Region**

19%

**Warwick Township Most Preferred** 

**Lititz Borough Most Preferred** 

**Elizabeth Township Most Preferred** 

Warwick Region Comprehensive Plan Update