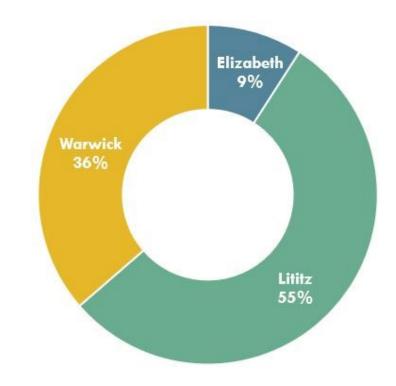

### **Attendee Demographics**

Warwick Township: 20

Lititz Borough: 30

Elizabeth Township: 5

■ Total: 55

Warwick Region Comprehensive Plan Update