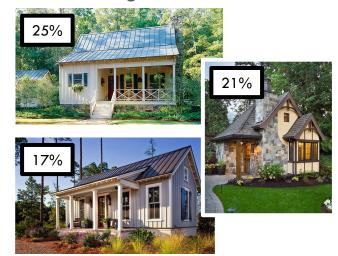

### Most Preferred Two and Three Family Homes

#### **Warwick Region**

21%

**Warwick Township Most Preferred** 

**Lititz Borough Most Preferred** 

**Elizabeth Township Most Preferred** 

**Warwick Region Comprehensive Plan Update** 